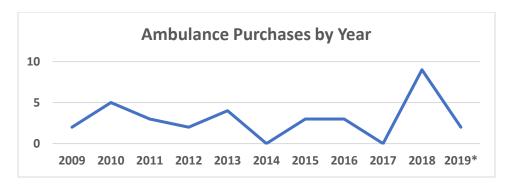

## **Recommended Vehicle Replacement Plan**

- 4 new ambulances per year
- Lifespan of ambulance
  - o 6 years frontline
  - 9 years overall

`

<sup>\*</sup>projected purchase

The purchase of 9 new ambulances in 2018 was offset by the increase in staffed medic units from 18 to 25. As a result, there was only a net gain of 2 new ambulances, as the rest of the fleet was repurposed to staff the increased units.