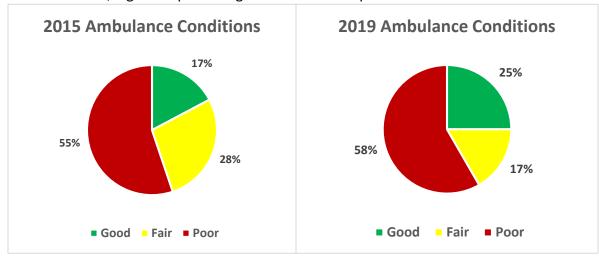

## **Cleveland EMS 2019 Fleet Report**

36 total ambulances, 25 frontline and 11 spares as of February 1st, 2019.

Good: 9 ambulances purchased in 2018. 25% of fleet.

Mileages: 29,322 - 42,460

Average mileage: 32,569

Fair: 6 ambulances purchased 2015 - 2016. 17% of the fleet.

Mileages: 43,555 - 168,437

Average mileage: 135,469

Poor: 21 ambulances purchased 2005 - 2013. 58% of the fleet.

Mileages: 220,026 – 357,662

Average mileage: 291,422

Because of this, a greater percentage of the fleet is in poor condition in 2019 than in 2015.

`