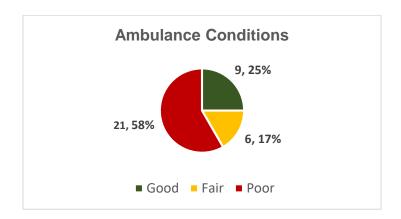

## **Cleveland EMS 2019 Fleet Report**

36 total ambulances, 25 frontline and 11 spares as of February 1st, 2019.

Good: 9 ambulances purchased in 2018. 25% of fleet.

Mileages: 29,322 - 42,460

Average mileage: 32,569

Fair: 6 ambulances purchased 2015 - 2016. 17% of the fleet.

Mileages: 43,555 - 168,437

Average mileage: 135,469

Poor: 21 ambulances purchased 2005 - 2013. 58% of the fleet.

Mileages: 220,026 – 357,662

Average mileage: 291,422