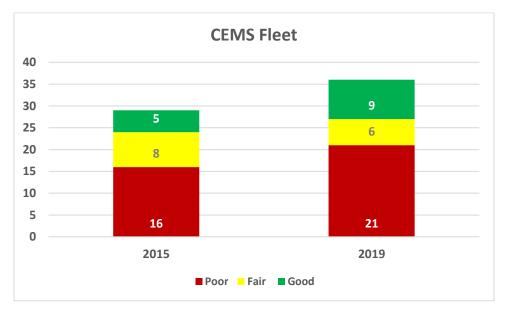

## **Cleveland EMS 2019 Fleet Report**

36 total ambulances, 25 frontline and 11 spares as of February 1st, 2019.

Good: 9 ambulances purchased in 2018. 25% of fleet.

Mileages: 29,322 - 42,460

Average mileage: 32,569

Fair: 6 ambulances purchased 2015 - 2016. 17% of the fleet.

Mileages: 43,555 - 168,437

Average mileage: 135,469

Poor: 21 ambulances purchased 2005 - 2013. 58% of the fleet.

Mileages: 220,026 – 357,662

Average mileage: 291,422

## **Recommended Vehicle Replacement Plan**

- 4 new ambulances per year
- Lifespan of ambulance
  - o 6 years frontline
  - 9 years overall

`

<sup>\*</sup>projected purchase

The purchase of 9 new ambulances in 2018 was offset by the increase in staffed medic units from 18 to 25. As a result, there was only a net gain of 2 new ambulances, as the rest of the fleet was repurposed to staff the increased units.

Because of this, a greater percentage of the fleet is in poor condition in 2019 than in 2015.

`